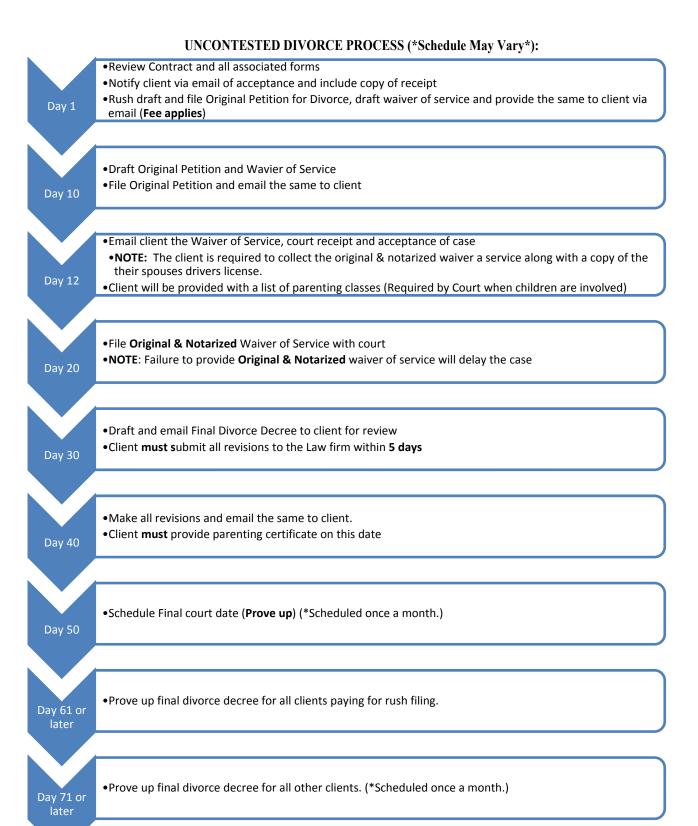

To get started, please mail, fax, or e-mail the completed client questionnaire and divorce fee contract to me along with your cashier's check, certified check, money order, personal check, or credit card authorization in the amount of your total fees. We will contact you to confirm receipt. Within 7-10 business days from the date your paperwork is received, we will prepare your petition for divorce and waiver of service. After receipt of your waiver of service, a draft of your divorce decree will be prepared for your review and we will contact you to schedule a date to finalize your divorce case with the Court.